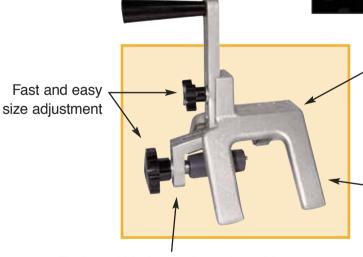

### Model 9015

Capacity: 1-1/2" through 12" (38-300mm) Diameter

The Universal Plastic Pipe Beveler makes a 15° bevel on SDR35 and SCH 40 thermoplastic pipe 1-1/2" through 12" capacity. It is lightweight and easily adjusts to different wall thicknesses for beveling and deburring.

Unlike other manufacturers' bevelers, the Wheeler-Rex Model 9015 has a wide saddle, which won't twist or dig into the pipe.

Lightweight aluminum body and blade bar

Tool steel blade-easily replaceable

Wheeler Manufacturing, Division of Rex International U.S.A., Inc.
P.O. Box 688, 3744 Jefferson Road, Ashtabula, Ohio 44005
Phone: 440-998-2788 Fax: 440-992-2925 Toll-Free: 1-800-321-7950 www.wheelerrex.com