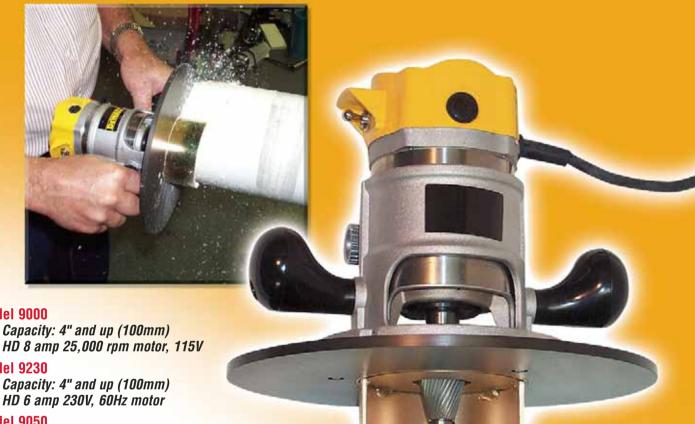

### **Model 9000**

HD 8 amp 25,000 rpm motor, 115V

### **Model 9230**

HD 6 amp 230V, 60Hz motor

### **Model 9050**

Capacity: 4" and up (100mm) Pneumatic 1-1/2 hp, 20,000 rpm

Wheeler-Rex power bevelers are designed for a wide variety of situations including high production applications. Our advanced HSS cutter design makes a smooth 15° bevel, which is adjustable for length and depth.