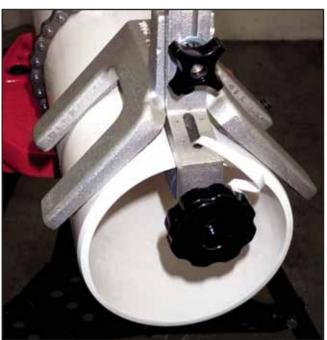

### Model 9015

Capacity: 1-1/2" through 12" (38-300mm) Diameter

The Universal Plastic Pipe Beveler makes a 15° bevel on SDR35 and SCH 40 thermoplastic pipe 1-1/2" through 12" capacity. It is lightweight and easily adjusts to different wall thicknesses for beveling and deburring.

Unlike other manufacturers' bevelers, the Wheeler-Rex Model 9015 has a wide saddle, which won't twist or dig into the pipe.

Lightweight aluminum body and blade bar

Tool steel blade-easily replaceable

Wheeler Manufacturing, Division of Rex International U.S.A., Inc.
P.O. Box 688, 3744 Jefferson Road, Ashtabula, Ohio 44005
Phone: 440-998-2788 Fax: 440-992-2925 Toll-Free: 1-800-321-7950 www.wheelerrex.com