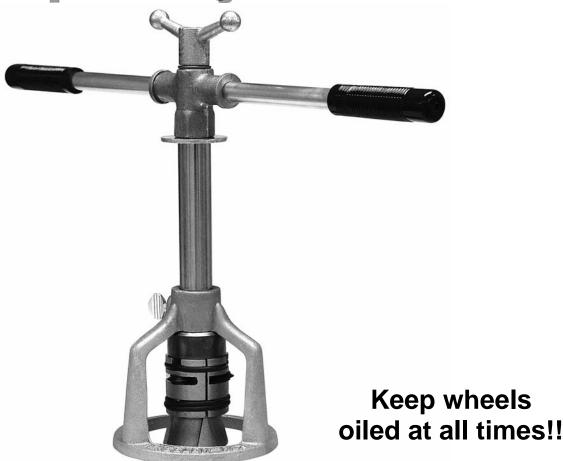

# **Capitol Style Cutter**

## Internal Pipe Cutter for closet bends and soil pipe

### Instructions for use and care of your cutter:

- Cross handle must be kept tight and the tool held steady until it has scored a fine cut on the pipe. Then by tightening the cross handle and turning the cutter a few times, the pipe will crack off.
- 2. Oil the cutter wheels, pins and the cross handle occasionally.
- 3. Wheels can be used for standard or extra heavy weight pipe.
- 4. The tripod support is made of cast aluminum and care should be taken not to throw the cutter about and crack the support.