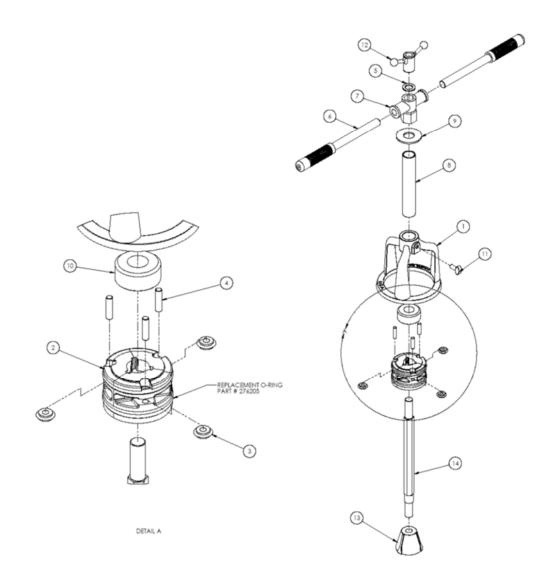

| ITEM<br>NO. | PART<br>NUMBER | DESCRIPTION                   | QTY |
|-------------|----------------|-------------------------------|-----|
| 1           | 700211         | TRIPOD SUPPORT                | 1   |
| 2           | 700236         | 4" SEGMENT SET W/O WHEELS     | 1   |
| 3           | 700201         | C.I. CUTTER WHEEL (SOIL PIPE) | 3   |
| 4           | 276097         | DOWEL PIN                     | 3   |
| 5           | 700206         | FRICTION WASHER               | 1   |
| 6           | 652            | HANDLE ASBY                   | 2   |
| 7           | 700196         | T-HANDLE                      | 1   |
| 8           | 700193         | OUTER PIPE                    | 1   |
| 9           | 276407         | WASHER                        | 1   |
| 10          | 700234         | PUSH WASHER (THICK)           | 1   |
| 11          | 276190         | 3/8-16 x 3/4" THUMB SCREW     | 1   |
| 12          | 700220         | FEED HANDLE                   | 1   |
| 13          | 700219         | 4" WEDGE (Machined)           | 1   |
| 14          | 700216         | SHAFT                         | 1   |