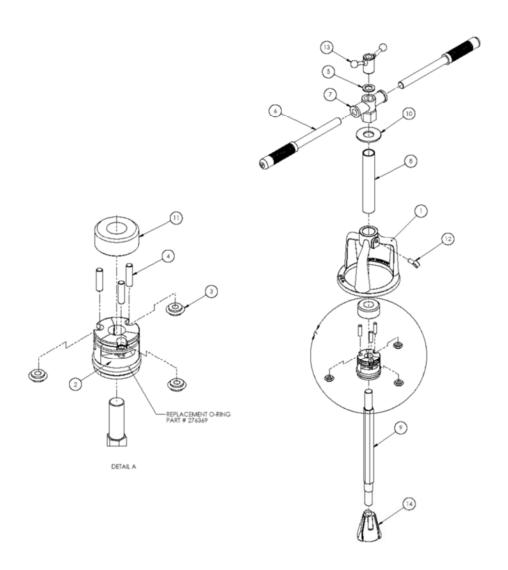

### 42900 for Cast Iron Pipe

It will fit into a minimum size of 3-13/16"pipe.

### 32900 for Cast Iron Pipe

It will fit into a minimum size of 2-7/8" pipe.

Wheeler-Rex
T: 800-321-7950 \* F: 440-992-2925
wheeler@wheelerrex.com \* www.wheelerrex.com

| ITEM<br>NO. | PART<br>NUMBER | DESCRIPTION                   | QTY |
|-------------|----------------|-------------------------------|-----|
| 1           | 700211         | TRIPOD SUPPORT                | 1   |
| 2           | 700235         | SEGMENT SET W/O WHEELS        | 1   |
| 3           | 700201         | C.I. CUTTER WHEEL (SOIL PIPE) | 3   |
| 4           | 276097         | DOWEL PIN                     | 3   |
| 5           | 700206         | FRICTION WASHER               | 1   |
| 6           | 652            | HANDLE ASBY                   | 2   |
| 7           | 700196         | T-HANDLE                      | 1   |
| 8           | 700193         | OUTER PIPE                    | 1   |
| 9           | 700216         | SHAFT                         | 1   |
| 10          | 276407         | WASHER                        | 1   |
| 11          | 700234         | PUSH WASHER (THICK)           | 1   |
| 12          | 276190         | 3/8-16 x 3/4" THUMB SCREW     | 1   |
| 13          | 700220         | FEED HANDLE                   | 1   |
| 14          | 700217         | 3" Wedge (Machined)           | 1   |